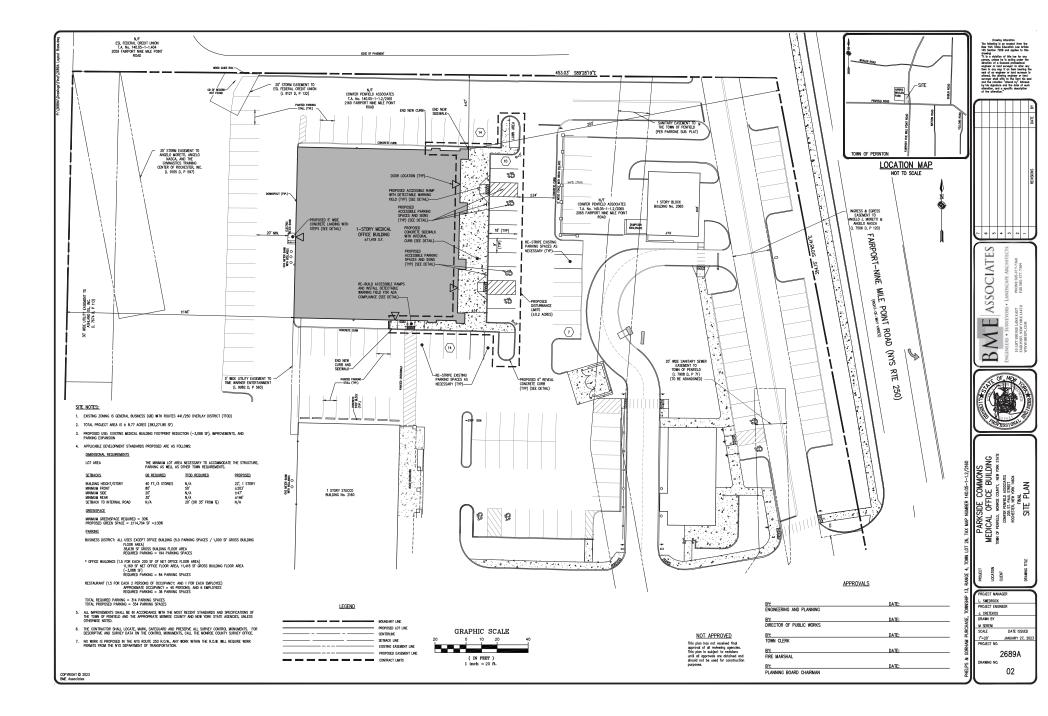

This re-development project includes demolishing a ±3,088 SF portion of the existing building and modifying the adjacent parking lot to provide an additional 10 parking spaces along the front of the building. The property is within the General Business (GB) and Routes 441/250 Overlay District (TFOD), and the current use is allowable with a Conditional Use Permit from the Planning Board.

Existing utilities to the modified existing building will remain to serve the building. Stormwater runoff and drainage patterns will remain and continue to be collected by existing private storm sewers and conveyed to the existing stormwater facility located along the western property limits. Access to the property will be maintained, including cross access agreements, which are currently in place with the properties adjacent to the redevelopment area. Existing light poles within the redevelopment area will be removed, replaced, and reinstalled per the proposed lighting plan. The project will also include new landscaping.

The property is not within any of the Town's EPOD districts, and the re-development area does not contain any state or federal wetlands and is not within a mapped FEMA floodplain. No work is proposed within the NYSDOT Route 250 right-of-way. It is anticipated the site improvements would commence during summer 2023 after receiving the necessary approvals and permits.